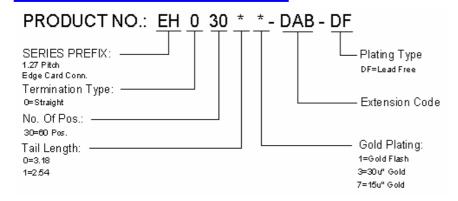

## ORDERING INFORMATION

| EH0301*-DAB-DF | 2,54  | 1,57±0,13                 |
|----------------|-------|---------------------------|
| EH0300*-DAB-DF | 3.18  | 1.57±0.13                 |
| PRAD NA        | DIM T | RECOMMENDED DOB THICKNESS |