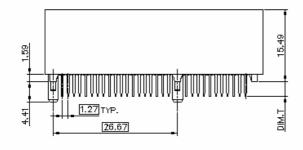

## ORDERING INFORMATION

| EH0301*-DAB-DF | 2,54  | 1,57±0,13                 |
|----------------|-------|---------------------------|
| EH0300*-DAB-DF | 3.18  | 1.57±0.13                 |
| PRAD NA        | DIM T | RECOMMENDED DOB THICKNESS |