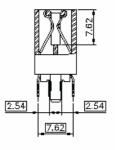

# **SPECIFICATIONS**

#### Mechanical

Contact Normal Force: 75g min.

Durability: 100 Cycles

Contact Retention Force: 0.45kg min.

#### **Electrical**

Current Rating: 1.0A Max.Per Pin

Contact Resistance: 30 max. initial, 40 max. after Test Dielectric Withstand Voltage: 500V min. at Sea Level Pin to Pin Insulation Resistance: 1000MW min.

# **Physical**

Housing: Thermoplastic, UL 94V-0 rated in Brown Color

Contact: Copper alloy

**Plating: See** "ORDERING INFORMATION" **Storage Temperature Range:** -40 to +105

### MCA Connector

EH Series Vertical Type, T/H Type 1.27mm [.050"] Pitch

60 Pos.



## **DRAWING**





RECOMMENDED PCB LAYOUT





## ORDERING INFORMATION



| EH0301*-DAB-DF | 2,54  | 1,57±0,13                 |
|----------------|-------|---------------------------|
| EH0300*-DAB-DF | 3.18  | 1.57±0.13                 |
| PRAD NA        | DIM T | RECOMMENDED DOB THICKNESS |