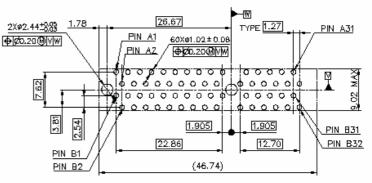

# **SPECIFICATIONS**

#### Mechanical

Contact Normal Force: 75g min.

Durability: 100 Cycles

Contact Retention Force: 0.45kg min.

#### **Electrical**

Current Rating: 1.0A Max.Per Pin

Contact Resistance: 30 max. initial, 40 max. after Test Dielectric Withstand Voltage: 500V min. at Sea Level Pin to Pin Insulation Resistance: 1000MW min.

# **Physical**

Housing: Thermoplastic, UL 94V-0 rated in Brown Color

Contact: Copper alloy

**Plating: See** "ORDERING INFORMATION" **Storage Temperature Range:** -40 to +105

### MCA Connector

EH Series Vertical Type, T/H Type 1.27mm [.050"] Pitch

60 Pos.



## **DRAWING**





RECOMMENDED PCB LAYOUT





## ORDERING INFORMATION



| EH0301*-DAB-DF | 2,54  | 1,57±0,13                 |
|----------------|-------|---------------------------|
| EH0300*-DAB-DF | 3.18  | 1.57±0.13                 |
| PRAD NA        | DIM T | RECOMMENDED DOB THICKNESS |