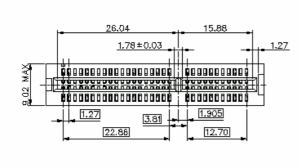

# **SPECIFICATIONS**

#### Mechanical

Contact Normal Force: 75g min.

Durability: 100 Cycles

Contact Retention Force: 0.45kg min.

#### **Electrical**

Current Rating: 1.0A Max.Per Pin

Contact Resistance: 30 max. initial, 40 max. after Test Dielectric Withstand Voltage: 500V min. at Sea Level Pin to Pin Insulation Resistance: 1000MW min.

# **Physical**

Housing: Thermoplastic, UL 94V-0 rated in Brown Color

Contact: Copper alloy

**Plating: See** "ORDERING INFORMATION" **Storage Temperature Range:** -40 to +105

### MCA Connector

EH Series Vertical Type, T/H Type 1.27mm [.050"] Pitch

60 Pos.



## **DRAWING**





RECOMMENDED PCB LAYOUT





## ORDERING INFORMATION



| EH0301*-DAB-DF | 2,54  | 1,57±0,13                 |
|----------------|-------|---------------------------|
| EH0300*-DAB-DF | 3.18  | 1.57±0.13                 |
| PRAD NA        | DIM T | RECOMMENDED DOB THICKNESS |